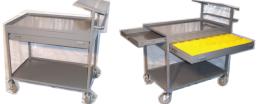

**Open Cart:** Lower shelf with lips to keep boxes and items from fall off during transport. Front drawer is 21" x 20" x 2" and bin drawer holds 8 small and 16 meduim bins. Shown in Gray with optional writing shelf and tray top.

TA2DC-GR, TAWS, TATT

**2** Drawer Cabinet: Lower cabinet has 18" high storage compartment. Two locking doors have steel peqboard panels inside for tool or item organization. Top drawer 16 small and 8 medium bins, 2nd drawer has 6 large and 8 medium bins. Shown in dark red.