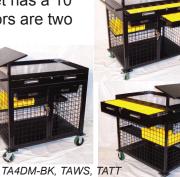

4 Drawer Mesh Enclosed: 2"x2" wire mesh see-thru cabinet has a 10" lower shelf with 3 large bins and solid floor. Behind the mesh doors are two drawers with 6 small bins each. One drawer above has 8

medium bins and the other has 6 large bins. Shown in Black with optional writing shelf and tray top.