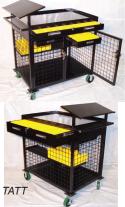

5 Drawer Tool Compartment: Top drawer holds 24 small bins, 2nd drawer holds 16 medium bins and 3 lower drawers hold 6 large and 8 medium bins each -TOTALLING 82 BINS in this unit! Locking tool area has steel pegboard interior and is 16"x35"x4", door folds down to make a tool tray. Shown in Blue with optional power strip and compressed air splitter