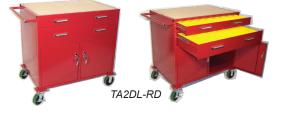

TA2DC-GR, TAWS, TATT

**2** Drawer Cabinet: Lower cabinet has 18" high storage compartment. Two locking doors have steel peqboard panels inside for tool or item organization. Top drawer 16 small and 8 medium bins, 2nd drawer has 6 large and 8 medium bins. Shown in dark red.