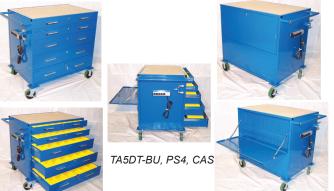

5 Drawer Tool Compartment: Top drawer holds 24 small bins, 2nd drawer holds 16 medium bins and 3 lower drawers hold 6 large and 8 medium bins each -TOTALLING 82 BINS in this unit! Locking tool area has steel pegboard interior and is 16"x35"x4", door folds down to make a tool tray. Shown in Blue with optional power strip and compressed air splitter