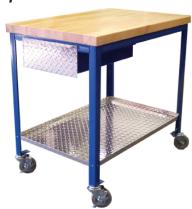

## Mobile Workcenters

Available in our five standard color options, Beige, Black, Blue, Gray & Red. Top options are Wood Composition, Laminate (standard HPL), Maple Butcher Block and also our Diamond Plate digital laminate (printed HPL). Standard all-welded construction, tubular steel framework, heavy sheet