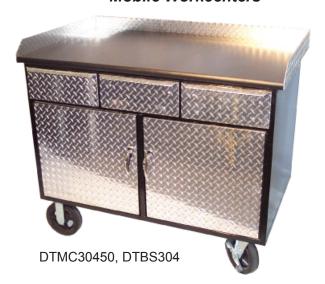

## Mobile Workcenters

Available in our five standard color options, Beige, Black, Blue, Gray & Red. Top options are Wood Composition, Laminate (standard HPL), Maple Butcher Block and also our Diamond Plate digital laminate (printed HPL). Standard all-welded construction, tubular steel framework, heavy sheet