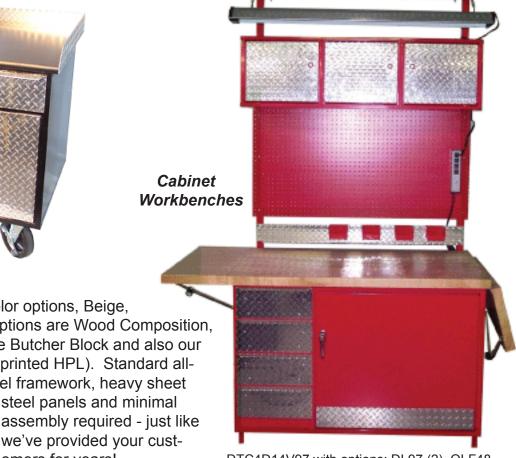

omers for years!

Digital Laminate Print

DTC4D14V97 with options: DL97 (2), OLF48, DTBR48, PEG24, PS4, DTL144, DTSL4

**715.644.4933** 800.644.4934 *fax* 715.644.4939 225 Urguhart Road Stanley, WI 54768